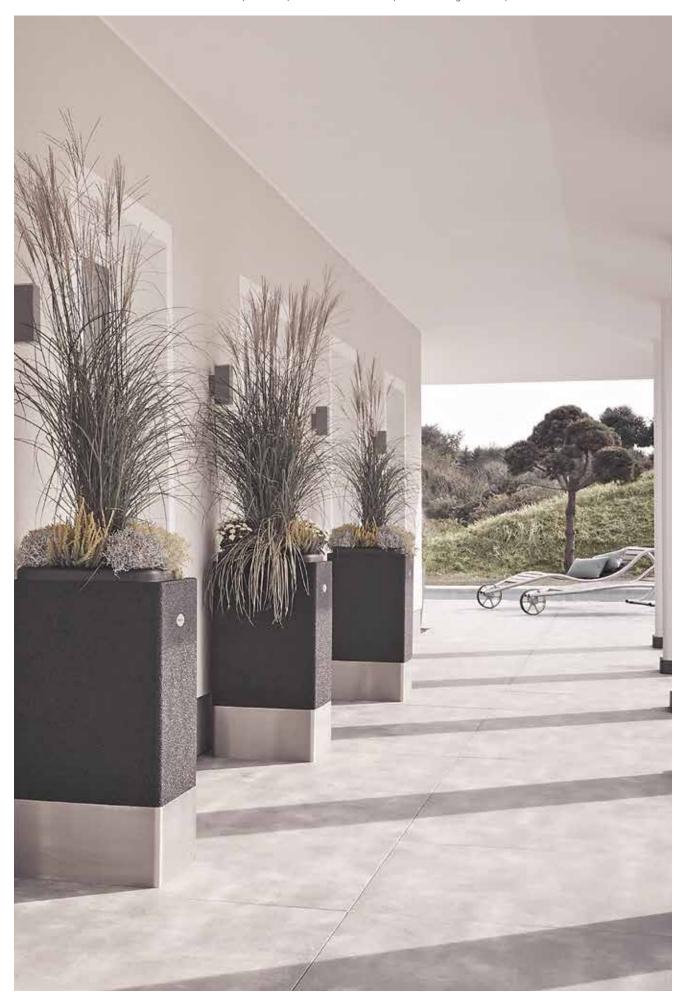

# Vase Linea VA | 1000.750.500

Simple and elegant in design, sophisticated and functional in the material - these attributes characterise the plant pot Linea Edelstahl and make it a vase with high design standards. The stainless steel base raises the vases by 20 cm, so that plants and arrangements are more the focus of attention. Moreover, the stainless steel foot protects the vase of rubber granulate against splashing water and is very easy to keep clean. Air can circulate under the vase, which provides extra insulation against the cold, especially during the winter months. The insulating effect of the rubber granulate allow plants to survive the winter.

## **ADVANTAGES**

- unique design object
- weather and frost proof
- theft-proof: high dead weight
- UV resistant
- perfect cleanliness in the bottom area of the vase
- insulating: the plants are also protected in the winter months
- shatterproof: Rubber granulate adapts to the weather
- including inner pot

## **APPLICATION**

The Terrasoft vases made of pure rubber granules are set on the stainless steel base. The Design Vase embellishes entrances, paths and gardens alike.

500 mm