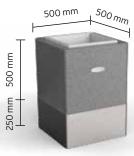

### Colours

-13x -17x anthracite silvergrey

Specifications

 $\begin{tabular}{ll} \textbf{Terrasoft} @ Vase linea 1000 & (L \times W \times H) 500 \times 500 \times 1000 \ mm \ | SBR \ rubber \ granulate \ | Item \ no.: 353500xx1+353100401 \end{tabular} \\ \textbf{Terrasoft} @ Vase linea 750 & (L \times W \times H) 500 \times 500 \times 750 \ mm \ | SBR \ rubber \ granulate \ | Item \ no.: 353500xx3+353100401 \end{tabular} \\ \textbf{Terrasoft} @ Vase linea 500 & (L \times W \times H) 500 \times 500 \times 500 \ mm \ | SBR \ rubber \ granulate \ | Item \ no.: 353500xx4+353100401 \end{tabular}$ 