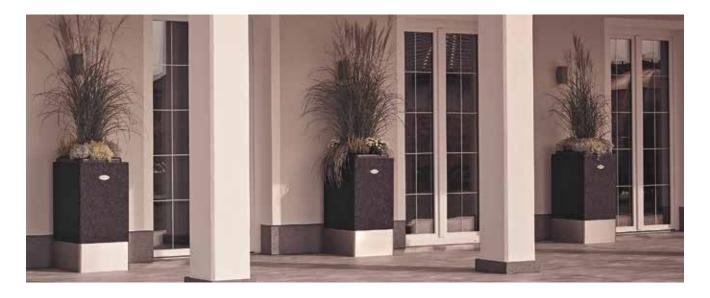

# Vase Linea VA | 1000.750.500

Simple and elegant in design, sophisticated and functional in the material - these attributes characterise the plant pot Linea Edelstahl and make it a vase with high design standards. The stainless steel base raises the vases by 20 cm, so that plants and arrangements are more the focus of attention. Moreover, the stainless steel foot protects the vase of rubber granulate against splashing water and is very easy to keep clean. Air can circulate under the vase, which provides extra insulation against the cold, especially during the winter months. The insulating effect of the rubber granulate allow plants to survive the winter.

## **ADVANTAGES**

- unique design object
- weather and frost proof
- theft-proof: high dead weight
- UV resistant
- perfect cleanliness in the bottom area of the vase
- insulating: the plants are also protected in the winter months
- shatterproof: Rubber granulate adapts to the weather
- including inner pot

## **APPLICATION**

The Terrasoft vases made of pure rubber granules are set on the stainless steel base. The Design Vase embellishes entrances, paths and gardens alike.

500 mm