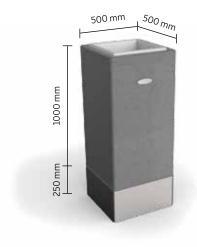

### Colours

-13x -17x anthracite silvergrey

Specifications

 $\begin{tabular}{ll} \textbf{Terrasoft} @ Vase linea 1000 & (L \times W \times H) 500 \times 500 \times 1000 \ mm \ | SBR \ rubber \ granulate \ | Item \ no.: 353500xx1+353100401 \end{tabular} \\ \textbf{Terrasoft} @ Vase linea 750 & (L \times W \times H) 500 \times 500 \times 750 \ mm \ | SBR \ rubber \ granulate \ | Item \ no.: 353500xx3+353100401 \end{tabular} \\ \textbf{Terrasoft} @ Vase linea 500 & (L \times W \times H) 500 \times 500 \times 500 \ mm \ | SBR \ rubber \ granulate \ | Item \ no.: 353500xx4+353100401 \end{tabular}$ 