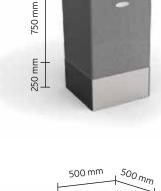

### Colours

-13x -17x anthracite silvergrey

Specifications

 $\begin{tabular}{ll} \textbf{Terrasoft} @ Vase linea 1000 & (L \times W \times H) 500 \times 500 \times 1000 \ mm \ | SBR \ rubber \ granulate \ | Item \ no.: 353500xx1+353100401 \end{tabular} \\ \textbf{Terrasoft} @ Vase linea 750 & (L \times W \times H) 500 \times 500 \times 750 \ mm \ | SBR \ rubber \ granulate \ | Item \ no.: 353500xx3+353100401 \end{tabular} \\ \textbf{Terrasoft} @ Vase linea 500 & (L \times W \times H) 500 \times 500 \times 500 \ mm \ | SBR \ rubber \ granulate \ | Item \ no.: 353500xx4+353100401 \end{tabular}$ 