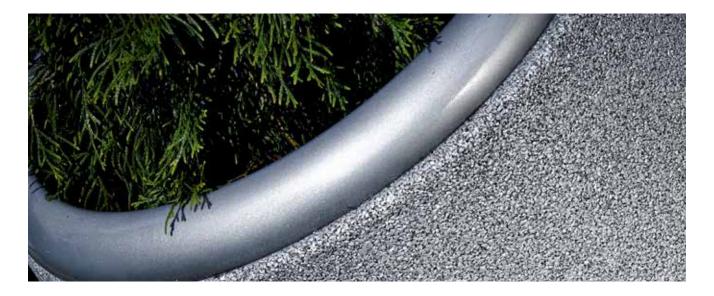

# Vase Cylindrus | 1000.750.500

0 500 mm

This Terrasoft vase skilfully stages the interior as well as the exterior as a space-creating element. From matt red to metallically brilliant gold, it is available in five different colours and in heights 1000 mm, 750 mm and 500 mm. The different heights can be combined with each other and are highlights in the outdoor area, both individually and in groups. Plant arrangements with that certain something look particularly impressive in the vase cylindrus with height of 750 mm. Its straight shape makes the plants look their best. The positive characteristics of the vases made of rubber granulate are not only the insulating effect, but also their high weight and resistance to breakage - because of frost as well as due to minor contact with vehicles.

### **APPLICATION**

With the Terrasoft cylindrus vase, you can design high-quality garden and outdoor areas, such as hotel entrances.

Stainless steel base optional