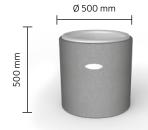

# Vase Cylindrus | 1000.750.500

0 500 mm

This Terrasoft vase skilfully stages the interior as well as the exterior as a space-creating element. From matt red to metallically brilliant gold, it is available in five different colours and in heights 1000 mm, 750 mm and 500 mm. The different heights can be combined with each other and are highlights in the outdoor area, both individually and in groups. Plant arrangements with that certain something look particularly impressive in the vase cylindrus with height of 750 mm. Its straight shape makes the plants look their best. The positive characteristics of the vases made of rubber granulate are not only the insulating effect, but also their high weight and resistance to breakage - because of frost as well as due to minor contact with vehicles.

# Ø 500 mm

### Colours

-13x -17x anthracite silvergrey

Specifications

 $\begin{tabular}{ll} \textbf{Terrasoft} @ \textbf{Vase cylindrus 1000} & (L x W x H) \varnothing 500 x 1000 mm | SBR rubber granulate | Item no.: 353400xx1 \\ \textbf{Terrasoft} @ \textbf{Vase cylindrus 750} & (L x W x H) \varnothing 500 x 750 mm | SBR rubber granulate | Item no.: 353400xx3 \\ \textbf{Terrasoft} @ \textbf{Vase cylindrus 500} & (L x W x H) \varnothing 500 x 500 mm | SBR rubber granulate | Item no.: 353400xx4 \\ \end{tabular}$ 