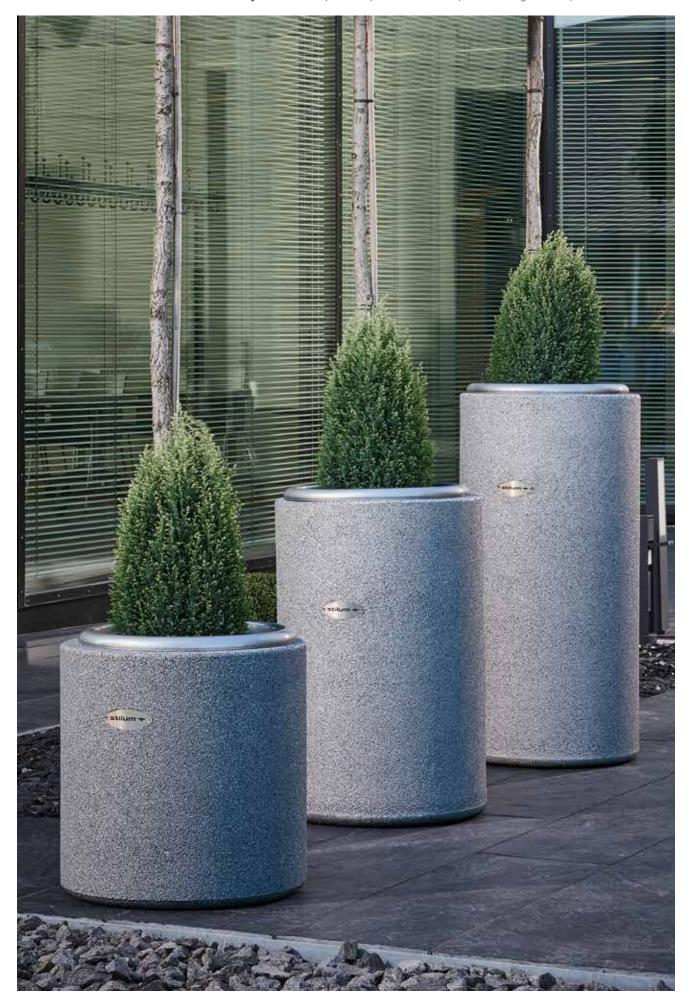

# Vase Cylindrus | 1000.750.500

0 500 mm

This Terrasoft vase skilfully stages the interior as well as the exterior as a space-creating element. From matt red to metallically brilliant gold, it is available in five different colours and in heights 1000 mm, 750 mm and 500 mm. The different heights can be combined with each other and are highlights in the outdoor area, both individually and in groups. Plant arrangements with that certain something look particularly impressive in the vase cylindrus with height of 750 mm. Its straight shape makes the plants look their best. The positive characteristics of the vases made of rubber granulate are not only the insulating effect, but also their high weight and resistance to breakage - because of frost as well as due to minor contact with vehicles.

### **APPLICATION**

With the Terrasoft cylindrus vase, you can design high-quality garden and outdoor areas, such as hotel entrances.

Stainless steel base optional