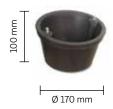

## Terrasoft® Sand bucket

What could be better for children than building castles and playing in the sand and muddling? The Terrasoft Sand bucket made of EPDM rubber can be used with appropriate chain or triangle suspension as a playful means of transport for sand or water games.

## **APPLICATION**

The Terrasoft Sand bucket is often installed in large playgrounds. Here, connected to a chain or a pulley, it transports sand, water or even a toy animal to the next higher level of the equipment. It is also often used in combination with sand dredgers that fill the sand bucket.

Main inspection: annual intensive inspection

27.01.2025

RUBBER-METAL-CONNECTIONS

Colours

Supplied with: Sand bucket made of soft rubber In addition, you will need: Fixing material, chain fastening (we recommend the use of stainless steel chains)