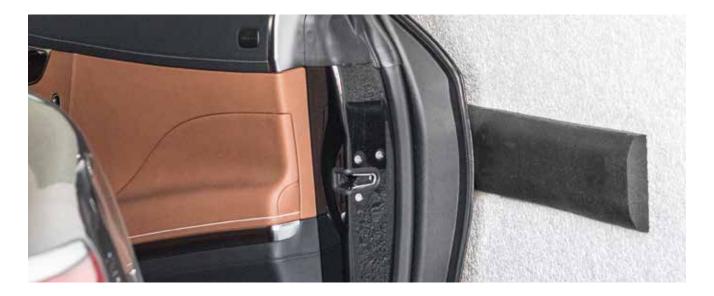

# Ram guard

Scratches, scratches on the paint or small chippings on car doors are often caused by impacts with walls. The Terrasoft Ram Guard is perfect for preventing damage by opening doors. It is mounted in a line on garage walls to form a shock absorbing impact surface. Of course, several elements can be mounted above and next to each other.

### **APPLICATION**

The Terrasoft Ram Guard is used in garages, multi-storey car parks as well as underground garages. Attached to walls or crash barriers, it ensures protection against damage to paintwork on vehicles.