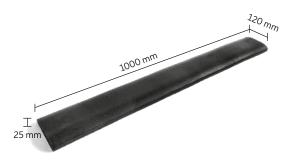

## Terrasoft®

# Ram guard



Scratches, scratches on the paint or small chippings on car doors are often caused by impacts with walls. The Terrasoft Ram Guard is perfect for preventing damage by opening doors. It is mounted in a line on garage walls to form a shock absorbing impact surface. Of course, several elements can be mounted above and next to each other.

The Terrasoft Ram Guard is made of high quality rubber granules bound and coated with polyurethane. The material is ideal for use around the car, because it absorbs light bumps and avoids damage to paint, tyres and rims. Gentle contact with the car is not taken amiss, and it remains dimensionally stable.

### **ADVANTAGES**

- simply screw to existing walls
- can be point-bonded
- made of highly compressed SBR rubber granulate
- Colour: black

### **APPLICA