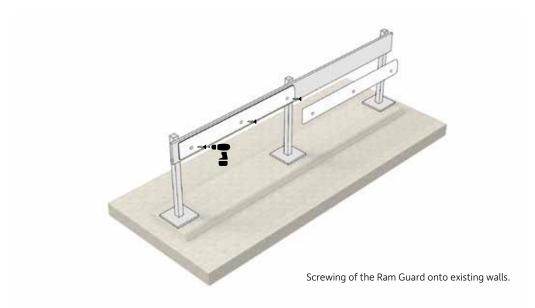

### INSTALLATION INSTRUCTIONS

Terrasoft Ram Guard has to be doweled onto walls or traffic lane boundaries through the holes pre-fabricated. The installation of the Ram guards can also be supported by a selective gluing if necessary.

#### Notes to selective gluing:

Make sure that the adhesive surfaces are free of oil, grease and other residues, e.g. paint, rubber abrasion particles, etc. Now glue the Ram guard on the prepared subsoil.