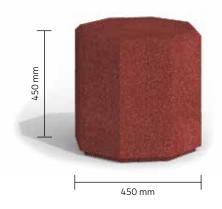

# Terrasoft® Polygon

Whether it's used individually or in groups - the Terrasoft polygon is a universally applicable design element. The octagonal shape offers numerous combination possibilities: for example, in the form of a snake or honeycomb. With deployment options as an attractive piece of seating furniture, as a play element or as an unusual border, the extremely stable element can be used to divide up urban spaces or to design play areas individually. The surfaces create visual framing and provide permanently warm seating.