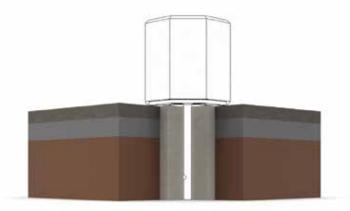

ltem no. 2565000109

Polygon embedded in concrete by means of the floor anchors.

#### Polygon with floor anchors

can be embedded with the ground anchors into the prepared concrete foundations to fix them permanently.