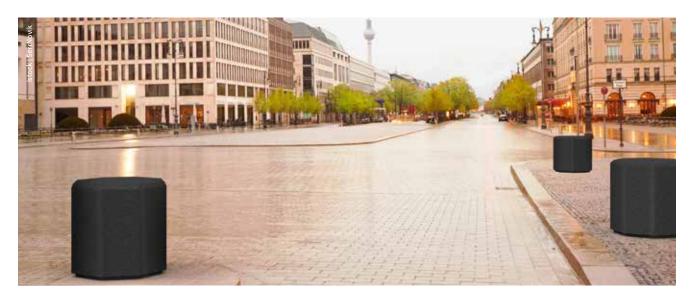

# Terrasoft® Polygon

Whether it's used individually or in groups - the Terrasoft polygon is a universally applicable design element. The octagonal shape offers numerous combination possibilities: for example, in the form of a snake or honeycomb. With deployment options as an attractive piece of seating furniture, as a play element or as an unusual border, the extremely stable element can be used to divide up urban spaces or to design play areas individually. The surfaces create visual framing and provide permanently warm seating.

## **APPLICATION**

The Terrasoft polygon is used in numerous areas: for example as a boundary element for entrances and paths or as seating, for example on sandpits. Different colours encourage children to play imaginatively. For even more design variations, the polygon is also available in EPDM colours.