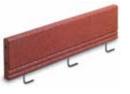

Path edging with foundation anchor can just out of the rubber flooring, as additional support in the foundation anchor can jut out of the rubber flooring, as additional support in the foundation is obtained through the metal inlay.

Path edging with steel inlay can be performed e.g. for the course of curve.