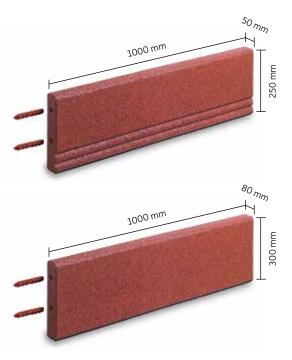

with Floor anchor Item no. 252000902

Path bordering 1000x50x250 mm with steel inlay, Item no. 2520001x4

Path bordering 1000x80x300 mm with steel inlay, Item no. 2520301x4

Conradi+Kaiser GmbH | Gewerbegebiet Larsheck | 56271 Kleinmaischeid | Tel. +49 (0) 2689 9580-0 | info@conradi-kaiser.de | www.conradi-kaiser.com

Terrasoft<sup>®</sup> Path bordering (L x W x H) 1000 x 50 x 250 mm | SBR rubber granulate | Item no.: 252000xx1 (L x W x H) 1000 x 80 x 300 mm | SBR rubber granulate | Item no.: 252030xx1 Terrasoft<sup>®</sup> Path bordering

#### Specifications

1000 x 50 x 250

Path bordering 1000 x 80 x 300

Conradi+Kaiser GmbH | Gewerbegebiet Larsheck | 56271 Kleinmaischeid | Tel. +49 (0) 2689 9580-0 | info@conradi-kaiser.de | www.conradi-kaiser.com