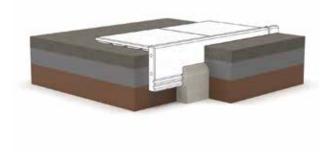

## INSTALLATION INSTRUCTIONS

Path edging must be installed in a concrete bed on a suitable substrate. The abutting edges are secured with system plugs. The installation always depends on the local conditions. Create a frost-proof layer under the foundation (gravel or lava, compact after laying on the ground). The path borderings are placed in a strip foundation made of concrete.

Path edging with foundation anchor can just out of the rubber flooring, as additional support in the foundation anchor can jut out of the rubber flooring, as additional support in the foundation is obtained through the metal inlay.

Path edging with steel inlay can be performed e.g. for the course of curve.