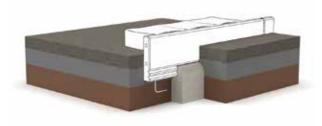

Path borderings without ground anchor.

## INSTALLATION INSTRUCTIONS

Path edging must be installed in a concrete bed on a suitable substrate. The abutting edges are secured with system plugs. The installation always depends on the local conditions. Create a frost-proof layer under the foundation (gravel or lava, compact after laying on the ground). The path borderings are placed in a strip foundation made of concrete.