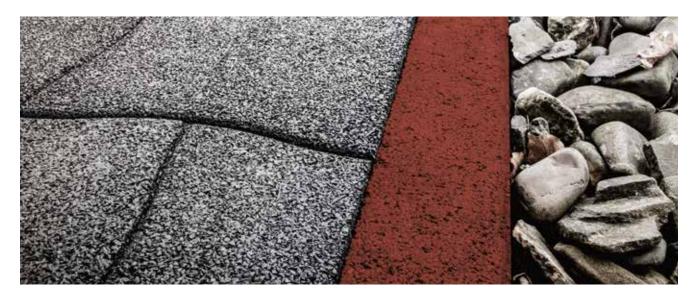

# Terrasoft<sup>®</sup> Path bordering

Terrasoft path bordering made of pure rubber granulate are versatile surrounds for gardens, lawns and flower beds. As a path borders, the profiles provide the necessary lateral support between the pathway and flowerbeds or parking areas. To limit areas made of elastic panels or paving, they offer a stable edging and a visually perfect finish, for example, on terraces or driveways.

Different materials such as turf, topsoil or gravel are kept separated - the garden is easier to maintain. The Terrasoft path borderings are flexible and can be made into different shapes, so that in addition to the border of terraces and individually designed fields, individuality can be realized in flower beds.

#### **APPLICATION**

Path bordering provides flexible verges for playing fields and running tracks in the sports and leisure facilities sector. In addition, they are used in the design of driveways, parking lots or paths in the outside areas of houses.