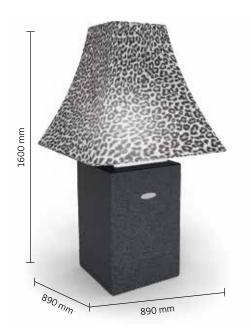

# Lamp Linea

The Terrasoft lamps impress with a unique material mix: the attractive lighting elements with a base of rubber granules and a lampshade made of weather-resistant outdoor fabric are the eye-catchers on your terrace and invite you to feel good! The lamps are available in two different heights - depending on the environment, they can be positioned accordingly. Also set up in small groups or in combinations, they not only give light, they also look very impressive in gardens.

### **APPLICATION**

Private terraces, outdoor areas of hotels and prestigious areas are uniquely illuminated with the linea leo Terrasoft lamp.

Colours

-13x