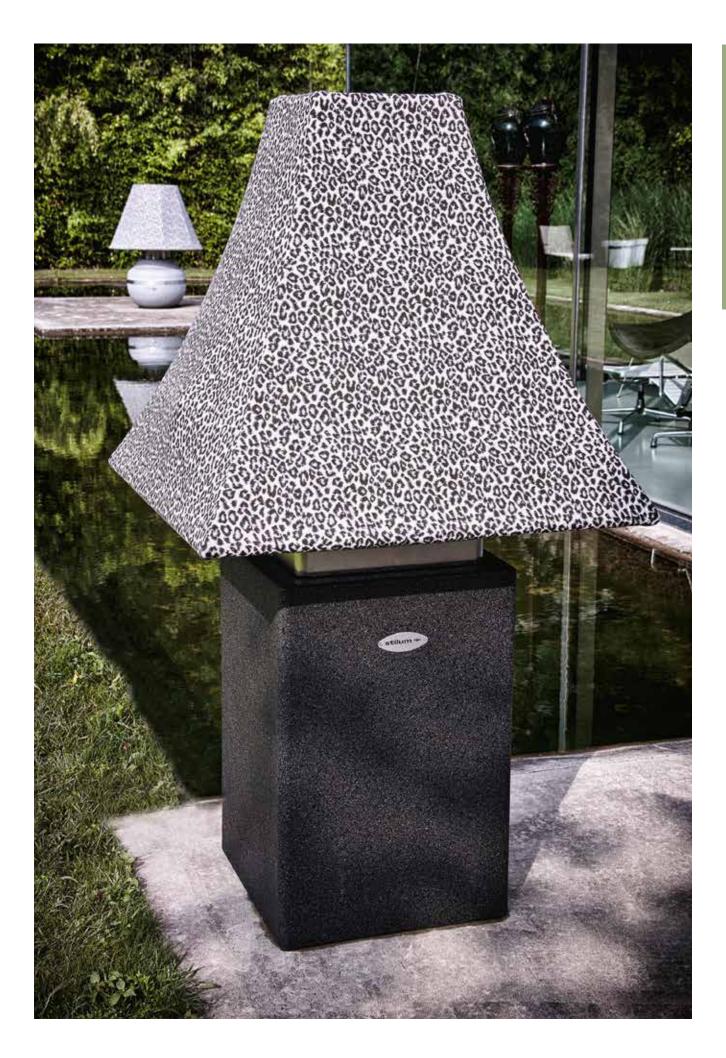

# Lamp Linea

The Terrasoft lamps impress with a unique material mix: the attractive lighting elements with a base of rubber granules and a lampshade made of weather-resistant outdoor fabric are the eye-catchers on your terrace and invite you to feel good! The lamps are available in two different heights - depending on the environment, they can be positioned accordingly. Also set up in small groups or in combinations, they not only give light, they also look very impressive in gardens.

The high-quality fabrics are weatherproof, robust and easy to clean. The lights are suitable for all classes of bulbs. We recommend a 9W energy saving lamp.

### **APPLICATION**

Private terraces, outdoor areas of hotels and prestigious areas are uniquely illuminated with the linea leo Terrasoft lamp.

Colours

-13x