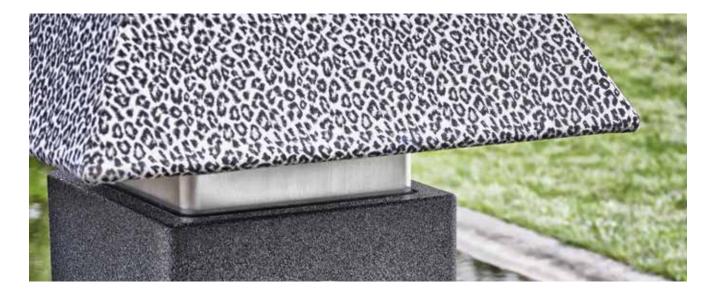

# Lamp Linea

The Terrasoft lamps impress with a unique material mix: the attractive lighting elements with a base of rubber granules and a lampshade made of weather-resistant outdoor fabric are the eye-catchers on your terrace and invite you to feel good! The lamps are available in two different heights - depending on the environment, they can be positioned accordingly. Also set up in small groups or in combinations, they not only give light, they also look very impressive in gardens.

### **APPLICATION**

Private terraces, outdoor areas of hotels and prestigious areas are uniquely illuminated with the linea leo Terrasoft lamp.

Colours

-13x