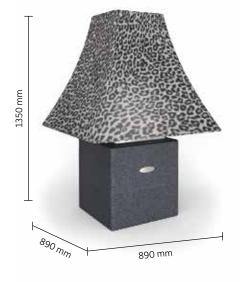

# Lamp Linea

The Terrasoft lamps impress with a unique material mix: the attractive lighting elements with a base of rubber granules and a lampshade made of weather-resistant outdoor fabric are the eye-catchers on your terrace and invite you to feel good! The lamps are available in two different heights - depending on the environment, they can be positioned accordingly. Also set up in small groups or in combinations, they not only give light, they also look very impressive in gardens.

### **APPLICATION**

Private terraces, outdoor areas of hotels and prestigious areas are uniquely illuminated with the linea leo Terrasoft lamp.

Colours

-13x