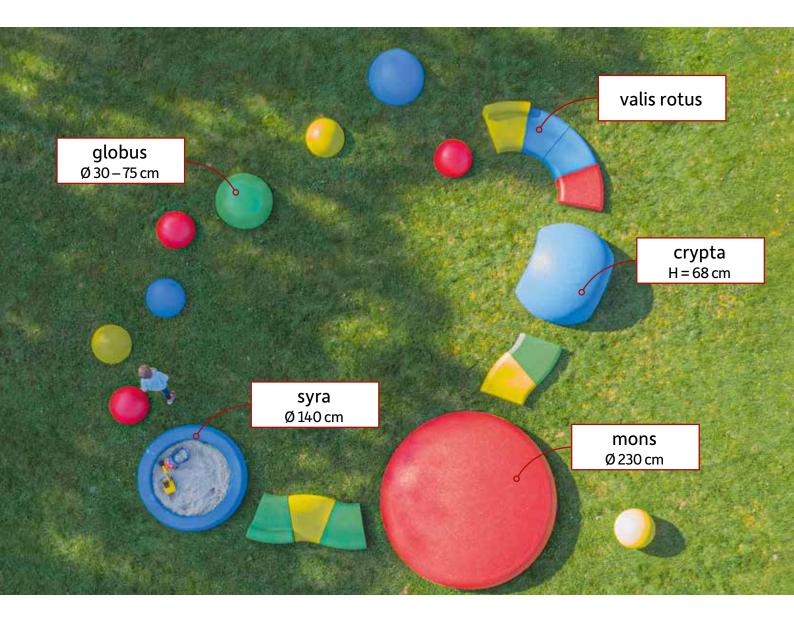

### Overview

|                           |                                                | INFORMATION                           |            |                | COLOURS |
|---------------------------|------------------------------------------------|---------------------------------------|------------|----------------|---------|
|                           |                                                | Certified according to<br>DIN EN 1176 | User       | Age            | EPDM    |
|                           | <b>ft mountain mons</b><br>x 500 mm            | $\oslash$                             | 3 children | from 1 year on |         |
|                           | <b>ft mountain mons</b><br>x 720 mm            | $\oslash$                             | 6 children | from 1 year on |         |
| <b>Tunnel</b><br>1400 × 2 | <b>crypta</b><br>1000 x 680 mm                 | $\oslash$                             | 3 children | from 1 year on |         |
| Sandpit<br>Ø 1400         | <b>syra</b><br>x 250 mm                        | $\oslash$                             | 4 children | from 1 year on |         |
| 620 x 62                  | <b>lis rotus</b><br>20 x 280 mm<br>20 x 150 mm | $\oslash$                             | 1 child    | from 1 year on |         |
| 600 x 6                   | <b>lis magna</b><br>00 x 280 mm<br>00 x 150 mm | $\oslash$                             | 1 child    | from 1 year on |         |