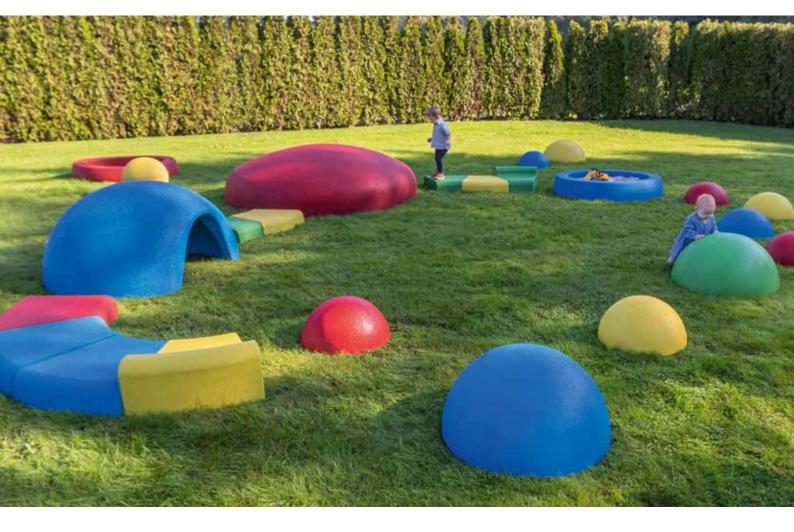

## More fun for the little ones

With the new toddler elements made of rubber granulate, you can design individual playscapes for the little ones. No matter whether it is an underwater world or a colourful flower meadow, there are no limits to the imagination. The material used remains soft and warm in every season. Tunnel, sandpit and mountain invite to creativeplay and climb. Perfect for nurseries and pedestrian zones.

### Unique play areas for all ages!

Even on small areas, they offer maximum fun. The Terrasoft toddler elements can be built as a group, so that small impact areas are created. The slip-resistant surface of the elements provides a secure grip for small feet.

- ✓ for children from 1 year on
- Made of EPDM rubber granulate
- permanently soft and warm
- 8 elements in 4 colours
- ✓ certified according to DIN EN 1176