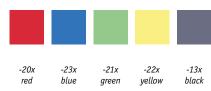

. The Terrasoft Swing Seat is available in five attractive colours, offering a high degree of creative freedom for happy, child-friendly playing spaces.

## **ADVANTAGES**

- certified according to DIN EN 1176
- Jump-off barrier optionally available
- five attractive colour choices

## **APPLICATION**

The Terrasoft Swing Seats are attached to existing swings. They can be attached with different ropes or chains. We recommend the use of stainless steel chains. These can be purchased from us up to a length of 2.10 m. When used on playgrounds, the following maintenance intervals must be observed:

**Operational inspection:** Check for wear or damage at quarterly intervals, check chain suspensions and swing seat, replace if necessary.

Main inspection: annual intensive inspection

## Colours