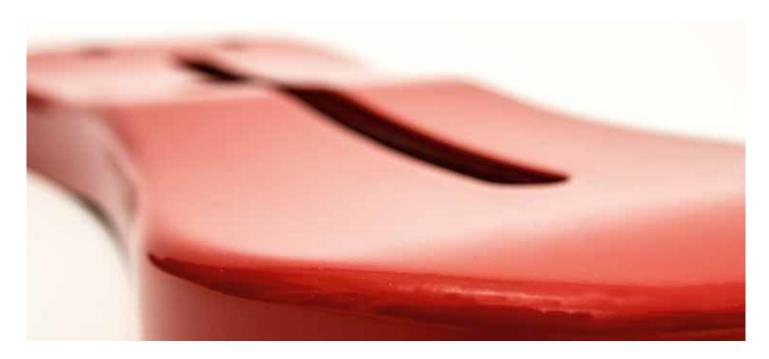

## TERRASOFT® | ADULT SWING SEAT

Swinging is the best balance training - not just for kids, also for adults. The Terrasoft adult swing seat is deliberately a little bit wider than the standard swing seat to allow for more freedom of movement, even when an adult wants to swing with a child. The integrated steel insert ensures a high stability, the pad made of soft rubber for optimum seating comfort and a pleasant swing experience. A recess in the centre of the seat and its organic shape avoid waterlogging. The Terrasoft Swing Seat is available in five attractive colours, offering a high degree of creative freedom for happy, child-friendly playing spaces.