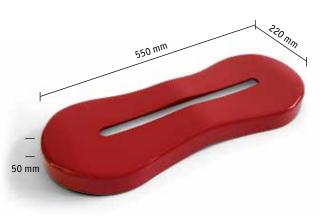

## TERRASOFT® | ADULT SWING SEAT

Swinging is the best balance training - not just for kids, also for adults. The Terrasoft adult swing seat is deliberately a little bit wider than the standard swing seat to allow for more freedom of movement, even when an adult wants to swing with a child. The integrated steel insert ensures a high stability, the pad made of soft rubber for optimum seating comfort and a pleasant swing experience. A recess in the centre of the seat and its organic shape avoid waterlogging. The Terrasoft Swing Seat is available in five attractive colours, offering a high degree of creative freedom for happy, child-friendly playing spaces.